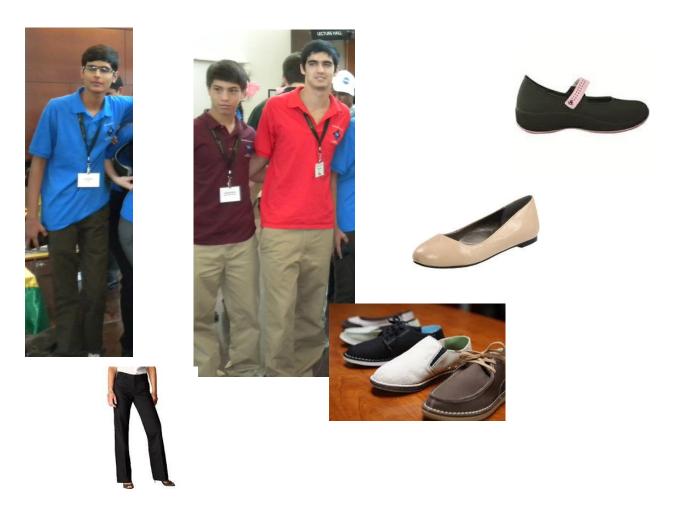

School Attire: Black/Cream/Olive Green/Grey/Navy or Brown trousers

Girls may wear a knee-length skirt

**Closed-toed comfortable walking shoes\*** 

Team polo shirt (provided)

Name Badge (provided)

JEANS ARE NOT TO BE WORN TO SCHOOL

## LEGGINGS ARE NOT CONSIDERED APPROPRIATE PROFESSIONAL DRESS

\*NOTE: it is best <u>not</u> to bring brand new shoes. Break in your shoes before you get here, so you will not get blisters. Sport shoes/Trainers are not appropriate footwear for school, but you may wear them during free time. Don't forget socks!

## Here are some examples of acceptable school attire:

If a skirt is worn it must be <u>at least</u> to the knee. Students will be sitting on the floor and walking on raised catwalks. A short skirt is not appropriate dress.